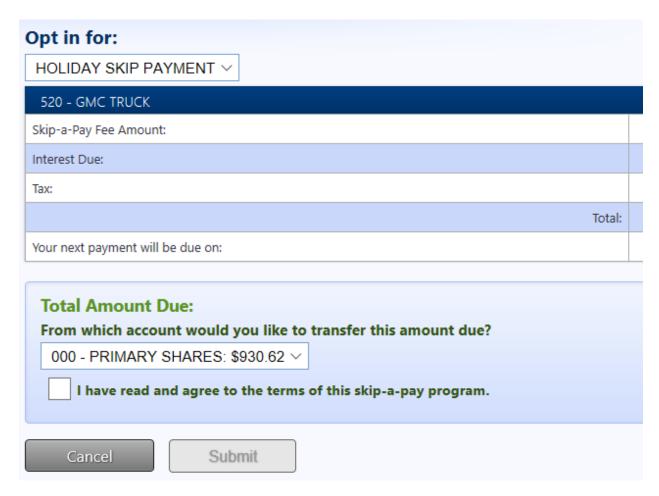

Skip-A-Pay

Print Loan Coupons

NOTE: Contact the Credit Union for the exact payoff amount for this account.

Pay Now

Check the box that you have read and agree to the terms of the skip a pay program

If you have an automatic transfer set up, please contact the CU to have them bump out your next funds pull.