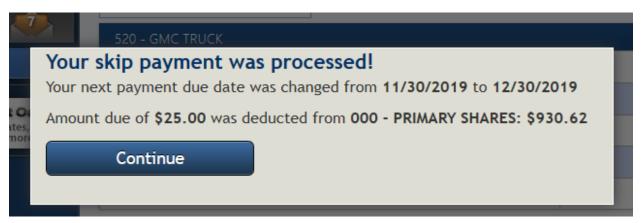

Skip-A-Pay

Print Loan Coupons

NOTE: Contact the Credit Union for the exact payoff amount for this account.

Pay Now

Check the box that you have read and agree to the terms of the skip a pay program

If you have an automatic transfer set up, please contact the CU to have them bump out your next funds pull.